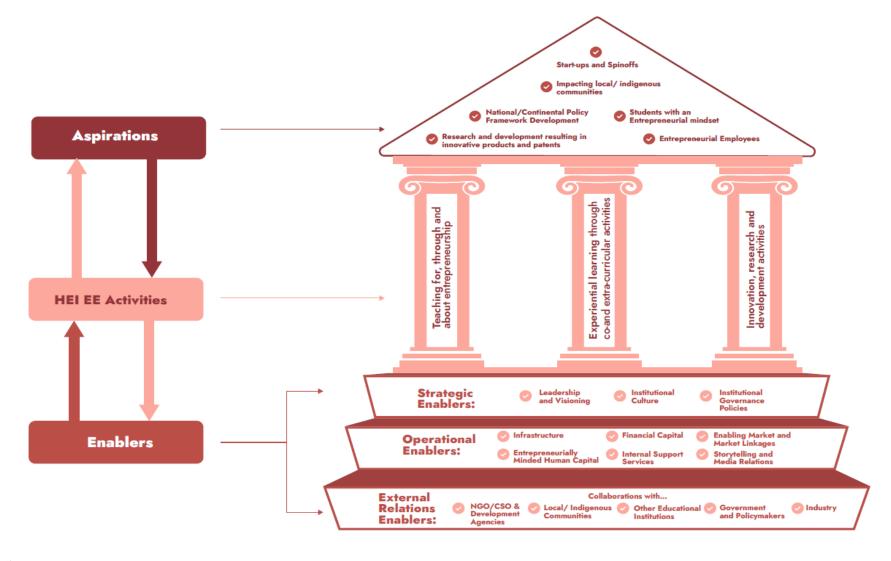

## Remember the D3 Framework?

# How does the Framework aid Diagnostics

- 1. Higher-order constructs are represented in the framework.
- 2. Each of these has lower-order constructs.
- 3. Each has its indicators: how they are evidenced in the EE of the HEI.
- 4. We have 3 questions each, to evaluate and aid the diagnostics.