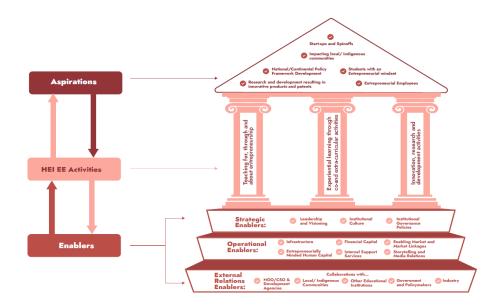

## Remember the D3 Framework?

# How does the Framework aid Diagnostics

- 1. Higher-order constructs are represented in the framework.
- 2. Each of these has lower-order constructs.
- 3. Each has its indicators: how they are evidenced in the EE of the HEI.
- 4. We have 3 questions each, to evaluate and aid the diagnostics.